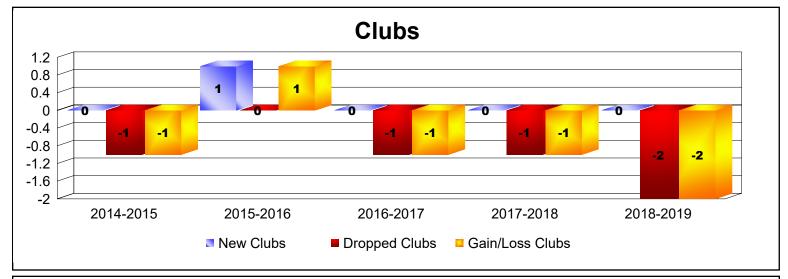

District 15

As of June 2019 Cumulative

| Year      | New<br>Clubs | Dropped<br>Clubs | Gain/<br>Loss<br>Clubs | New<br>Members | Charter<br>Members | Reinstate<br>Members | Transfer<br>Members | Total<br>Member<br>Added | Total<br>Members<br>Dropped | Gain/<br>Loss<br>Members |
|-----------|--------------|------------------|------------------------|----------------|--------------------|----------------------|---------------------|--------------------------|-----------------------------|--------------------------|
| 2014-2015 | 0            | -1               | -1                     | 106            | 0                  | 6                    | 7                   | 119                      | -167                        | -48                      |
| 2015-2016 | 1            | 0                | 1                      | 81             | 25                 | 8                    | 5                   | 119                      | -126                        | -7                       |
| 2016-2017 | 0            | -1               | -1                     | 78             | 0                  | 12                   | 1                   | 91                       | -161                        | -70                      |
| 2017-2018 | 0            | -1               | -1                     | 64             | 0                  | 1                    | 3                   | 68                       | -135                        | -67                      |
| 2018-2019 | 0            | -2               | -2                     | 83             | 0                  | 3                    | 2                   | 88                       | -103                        | -15                      |
| Average   | 0            | -1               | -1                     | 82             | 5                  | 6                    | 4                   | 97                       | -138                        | -41                      |