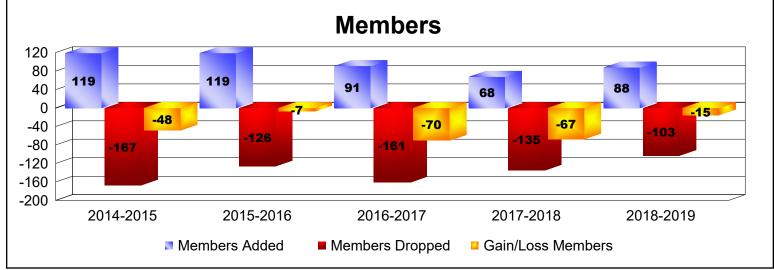

District 15

As of June 2019 Cumulative

| Year      | New<br>Clubs | Dropped<br>Clubs | Gain/<br>Loss<br>Clubs | New<br>Members | Charter<br>Members | Reinstate<br>Members | Transfer<br>Members | Total<br>Member<br>Added | Total<br>Members<br>Dropped | Gain/<br>Loss<br>Members |
|-----------|--------------|------------------|------------------------|----------------|--------------------|----------------------|---------------------|--------------------------|-----------------------------|--------------------------|
| 2014-2015 | 0            | -1               | -1                     | 106            | 0                  | 6                    | 7                   | 119                      | -167                        | -48                      |
| 2015-2016 | 1            | 0                | 1                      | 81             | 25                 | 8                    | 5                   | 119                      | -126                        | -7                       |
| 2016-2017 | 0            | -1               | -1                     | 78             | 0                  | 12                   | 1                   | 91                       | -161                        | -70                      |
| 2017-2018 | 0            | -1               | -1                     | 64             | 0                  | 1                    | 3                   | 68                       | -135                        | -67                      |
| 2018-2019 | 0            | -2               | -2                     | 83             | 0                  | 3                    | 2                   | 88                       | -103                        | -15                      |
| Average   | 0            | -1               | -1                     | 82             | 5                  | 6                    | 4                   | 97                       | -138                        | -41                      |